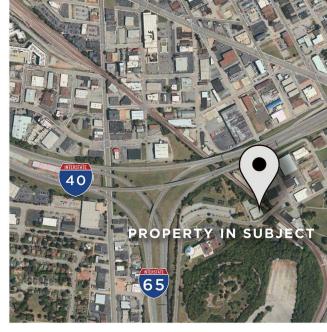

#### Location

Adjacent to Adventure Scince Center and Fort Negley, I-40 & I-65 exit & visibility.