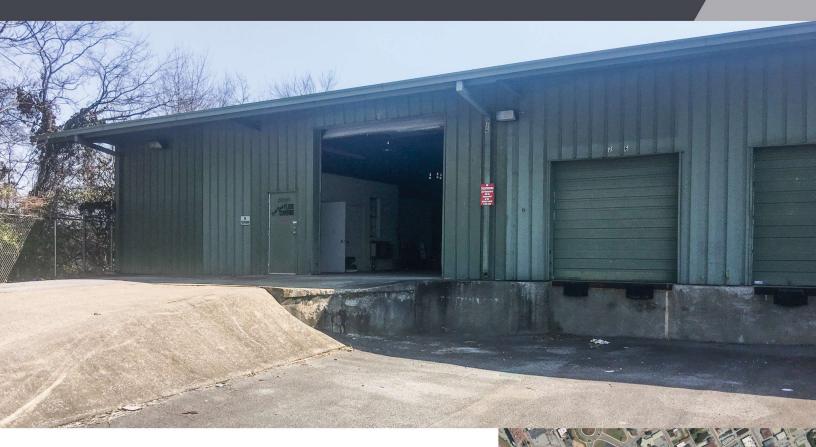

#### PROPERTY HIGHLIGHTS

The property is currently zoned IWD (Industrial Warehouse Distribution) and has the following:

- .60 Acres
- 12,000 Sq. Ft. Warehouse
- 14,000 land / includes parking
- Divisible (2) 6,000 Sq. Ft. units.
- 30' ceilings at center warehouse space
- 20' ceilings at center conditioned space
- Up to 4 individual Offices
- 2 Bathrooms
- 1 Utility Room with Water
- Kitchenette
- Two additional rooms for conference or storage
- Owner/Agent

### **Currecnt Improvements**

12,000 sp. ft. Warehouse Space, can be divivded into two (2) 6,000 sp. ft. units.

Owner/Agent

EXCLUSIVELY OFFERED BY

JAMIE BRANDENBURG

D. 615 592 1250 | O. 615 550 5565 jamie@deselmsrealestate.com **DESELMS REAL ESTATE** 