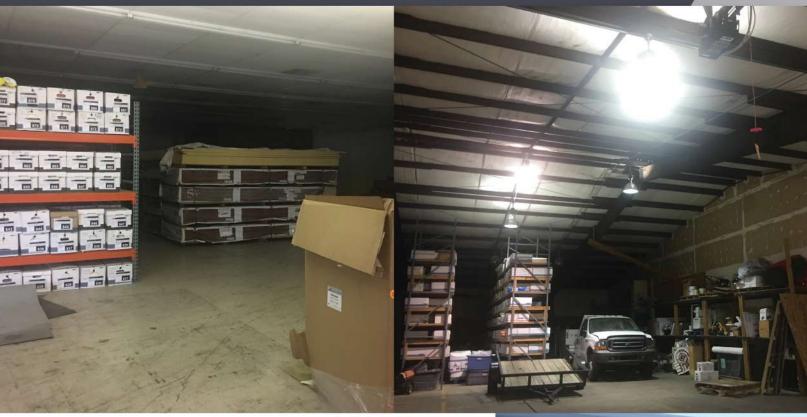

#### PROPERTY HIGHLIGHTS

The property is currently zoned IWD (Industrial Warehouse Distribution) and has the following:

- .60 Acres
- 12,000 Sq. Ft. Warehouse
- 14,000 land / includes parking
- Divisible (2) 6,000 Sq. Ft. units.
- 30' ceilings at center warehouse space
- 20' ceilings at center conditioned space
- Up to 4 individual Offices
- 2 Bathrooms
- 1 Utility Room with Water
- Kitchenette
- Two additional rooms for conference or storage
- Owner/Agent

### **Currecnt Improvements**

12,000 sp. ft. Warehouse Space, can be divivded into two (2) 6,000 sp. ft. units.

Owner/Agent

EXCLUSIVELY OFFERED BY

JAMIE BRANDENBURG

D. 615 592 1250 | O. 615 550 5565 jamie@deselmsrealestate.com **DESELMS REAL ESTATE** 